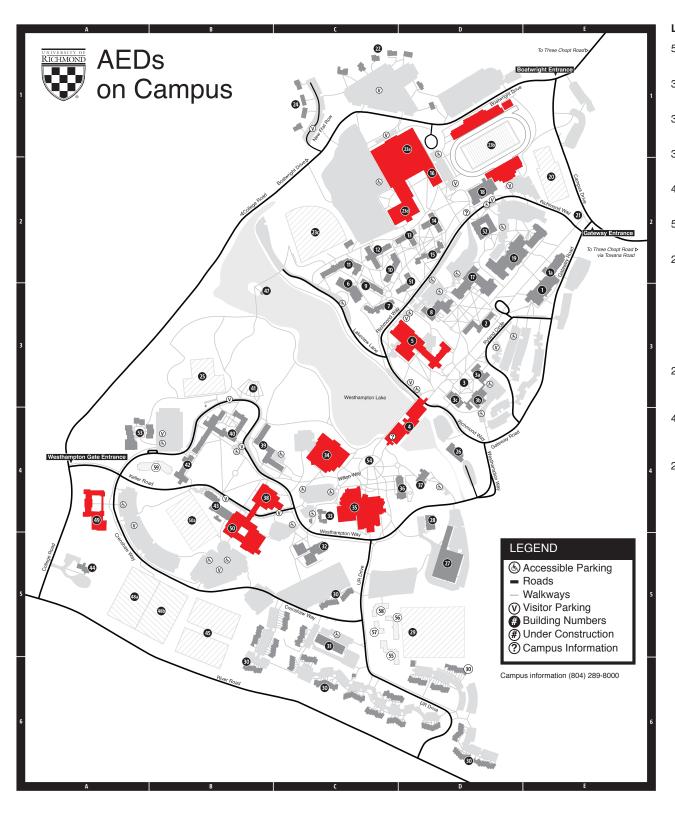

| LOCATIONS |                                                                                                                                                                                                                                                                                                                                                                                     | QTY        |
|-----------|-------------------------------------------------------------------------------------------------------------------------------------------------------------------------------------------------------------------------------------------------------------------------------------------------------------------------------------------------------------------------------------|------------|
| 5         | Boatwright Memorial Library                                                                                                                                                                                                                                                                                                                                                         | Ų          |
| 38        | Booker Hall                                                                                                                                                                                                                                                                                                                                                                         | <b>Q</b>   |
| 35        | Gottwald Center for the Sciences                                                                                                                                                                                                                                                                                                                                                    | <b>Q</b>   |
| 34        | Heilman Center (dining hall)                                                                                                                                                                                                                                                                                                                                                        | V          |
| 49        | Jepson Alumni Center                                                                                                                                                                                                                                                                                                                                                                | <b>Q</b>   |
| 50        | Modlin Center for the Arts                                                                                                                                                                                                                                                                                                                                                          | V          |
| 23a       | Robins Center  1st floor outside the entrance to the trainer's room and football locker room  Court level outside the women's lacrosse locker room  Court level lower West entrance outside the basketball suites  Concourse level South entrance in between entrances to sections 12–13 & 11–12  Concourse level North (main) entrance in between entrances to sections 1–2 & 1–22 | <b>(5)</b> |
| 23b       | Robins Stadium                                                                                                                                                                                                                                                                                                                                                                      | <b>3</b>   |
| 4         | Tyler Haynes Commons                                                                                                                                                                                                                                                                                                                                                                | <b>3</b>   |
| 23d       | Weinstein Center for Recreation and Wellness                                                                                                                                                                                                                                                                                                                                        | 5          |

The University of Richmond Emergency Medical Services and the University of Richmond Police Department carry an AED in their response vehicles.

## Locate AED:

Every AED has a logo (left) above it.